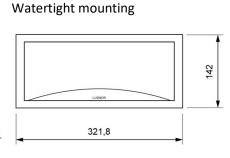

### Description

Self-contained emergency luminaire for surface mounting, recessed mounting through spring kit, flush mounting through flushing frame or watertight mounting through watertight housing. Illumination through LED strip without internal diffuser.

## **Dimensions**