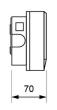

nation through LED strip without internal diffuser.

Modern and sharp-edged design with transparent, soft opal (-8%) or strong opal (-30%) diffuser.

### **Technical characteristics**

Lamp in emergency 3 x LED White 5,700 K 3 x LED White 5,700 K Lamp in maintained Flux in emergency 150 lm

150 lm Flux in maintained Charge indicator LED 1 x LED green

Autonomy 2 h

Supply voltage 230 Vac - 50 Hz

Mains power 4.5 W Operation temperature 0 ÷ 40 °C

Battery Ni-Cd (HT) 3.6 V - 1.5 Ah

Remote controllable Yes (TL-300) Protection rating IP44 - IK04 **Electrical insulation** Class II

Applicable legislation CE marking (93/68/CEE):

> 2014/35/EU 2014/30/EU 2011/65/EU

#### **Photometric curve**



DATA SHEET. Model: GL-150B-2 Rev. 01 (February 2024)







## **Dimensions**

# Surface mounting





# Recessed mounting (cut: 274 x 98 mm)



Flush mounting (cut: 298 x 124 mm)









## Possibility of adding coloured ambient light

Unique features in the market due to the possibility of adding three LEDs of the desired color in the lower part of the luminaire, highlighting its attractive curve.