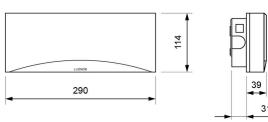

diffuser.

Modern and sharp-edged design with transparent, soft opal (-8%) or strong opal (-30%) diffuser.

### **Technical characteristics**

Lamp in emergency 3 x LED White 5,700 K 3 x LED White 5,700 K Lamp in maintained Flux in emergency 150 lm

150 lm Flux in maintained Charge indicator LED 1 x LED green

Autonomy 2 h

Supply voltage 230 Vac - 50 Hz

Mains power 4.5 W Operation temperature 0 ÷ 40 °C

Battery Ni-Cd (HT) 3.6 V - 1.5 Ah

Remote controllable Yes (TL-300) Protection rating IP44 - IK04 **Electrical insulation** Class II

Applicable legislation CE marking (93/68/CEE):

> 2014/35/EU 2014/30/EU 2011/65/EU

#### **Photometric curve**



DATA SHEET. Model: GL-150B-2 Rev. 01 (February 2024)







## **Dimensions**

# Surface mounting





# Recessed mounting (cut: 274 x 98 mm)



Flush mounting (cut: 298 x 124 mm)









## Possibility of adding coloured ambient light

Unique features in the market due to the possibility of adding three LEDs of the desired color in the lower part of the luminaire, highlighting its attractive curve.