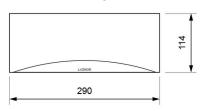

mination through LED strip without internal diffuser.

Modern and sharp-edged design with transparent, soft opal (-8%) or strong opal (-30%) diffuser.

### **Technical characteristics**

Lamp in emergency 3 x LED White 5,700 K 3 x LED White 5,700 K Lamp in maintained Flux in emergency 150 lm

150 lm Flux in maintained Charge indicator LED 1 x LED green

Autonomy 2 h

Supply voltage 230 Vac - 50 Hz

Mains power 4.5 W Operation temperature 0 ÷ 40 °C

Battery Ni-Cd (HT) 3.6 V - 1.5 Ah

Remote controllable Yes (TL-300) Protection rating IP44 - IK04 **Electrical insulation** Class II

Applicable legislation CE marking (93/68/CEE):

> 2014/35/EU 2014/30/EU 2011/65/EU

#### **Photometric curve**



DATA SHEET. Model: GL-150B-2 Rev. 01 (February 2024)







## **Dimensions**

# Surface mounting





# Recessed mounting (cut: 274 x 98 mm)



Flush mounting (cut: 298 x 124 mm)









## Possibility of adding coloured ambient light

Unique features in the market due to the possibility of adding three LEDs of the desired color in the lower part of the luminaire, highlighting its attractive curve.