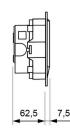

with transparent, soft opal (-8%) or strong opal (-30%) diffuser.

### **Technical characteristics**

Lamp in emergency 3 x LED White 5,700 K 3 x LED White 5,700 K Lamp in maintained Flux in emergency 150 lm

150 lm Flux in maintained Charge indicator LED 1 x LED green

Autonomy 2 h

Supply voltage 230 Vac - 50 Hz

Mains power 4.5 W Operation temperature 0 ÷ 40 °C

Battery Ni-Cd (HT) 3.6 V - 1.5 Ah

Remote controllable Yes (TL-300) Protection rating IP44 - IK04 **Electrical insulation** Class II

Applicable legislation CE marking (93/68/CEE):

> 2014/35/EU 2014/30/EU 2011/65/EU

#### **Photometric curve**



DATA SHEET. Model: GL-150B-2 Rev. 01 (February 2024)







## **Dimensions**

# Surface mounting





# Recessed mounting (cut: 274 x 98 mm)



Flush mounting (cut: 298 x 124 mm)









## Possibility of adding coloured ambient light

Unique features in the market due to the possibility of adding three LEDs of the desired color in the lower part of the luminaire, highlighting its attractive curve.