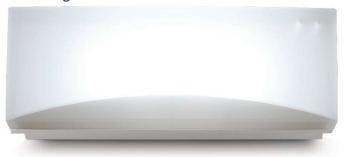

### Description

Self-contained emergency luminaire for surface mounting, recessed mounting through spring kit, flush mounting through flushing frame or watertight mounting through watertight housing. Illumination through LED strip without internal diffuser.

Modern and sharp-edged design with transparent, soft opal (-8%) or strong opal (-30%) diffuser.