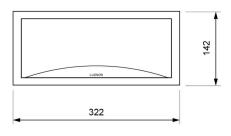

## **Dimensions**

# Recessed mounting (cut: 274 x 98 mm)

Flush mounting (cut: 298 x 124 mm)